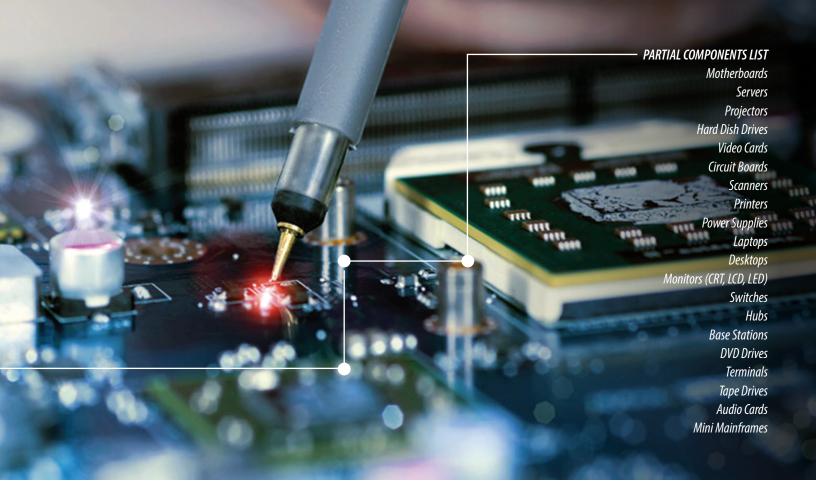

#### **REPAIR**

The DEX Repair solution significantly reduces replacement costs by as much as 70% through repairing defective high tech electronic and electromechanical components versus purchasing new. Our streamlined repair process ensures quick turnaround 5 day times with typical repair cycles.

Additionally, minimize lost revenue through the DEX Advanced Exchange program designed to ensure replacement parts are shipped directly to you, as needed. Reuse the packaging to return non-working components for repair which are then returned to finished goods inventory for future use.